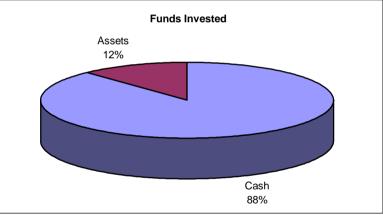

| Cash   | \$887,480   | \$891,144   |      |
|--------|-------------|-------------|------|
| Assets | \$112,520   | \$120,750   | 7.3% |
| Total  | \$1,000,000 | \$1,011,894 | 1.2% |

Position Comparative Performance7.75%Overall Comparison1.63%Today's Date29/04/2008Last Updated26/04/2008Starting Balance\$1,000,000Starting Date07-Apr-08