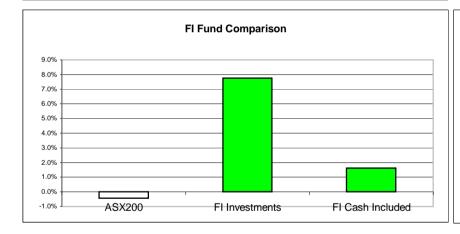

| Cash   | \$887,480   | \$891,144   |      |
|--------|-------------|-------------|------|
| Assets | \$112,520   | \$120,750   | 7.3% |
| Total  | \$1,000,000 | \$1,011,894 | 1.2% |

Position Comparative Performance7.75%Overall Comparison1.63%Today's Date29/04/2008Last Updated26/04/2008Starting Balance\$1,000,000Starting Date07-Apr-08