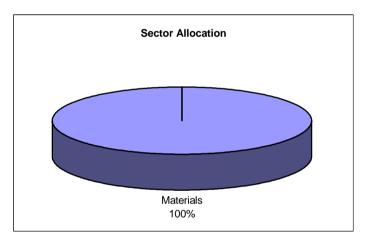

Fusion Investing Portfolio

|        |          |        |         |         |         |         |        |           |          |        | Buy | y More | <b>Target</b> |            |        |
|--------|----------|--------|---------|---------|---------|---------|--------|-----------|----------|--------|-----|--------|---------------|------------|--------|
| Added  | Stock    | Shares | Basis   | Cost    | Current | Value   | % Gain | Sector    | Industry | Cat 2  | Τa  | arget  | Price         | Timeframe  | CAGR   |
| 07-Apr | AU:GTPGA | 1500   | \$75.00 | 112,520 | \$80.50 | 120,750 | 7.3%   | Materials |          | Income | \$  | 74.00  | \$<br>100.00  | 31/10/2009 | 223.5° |